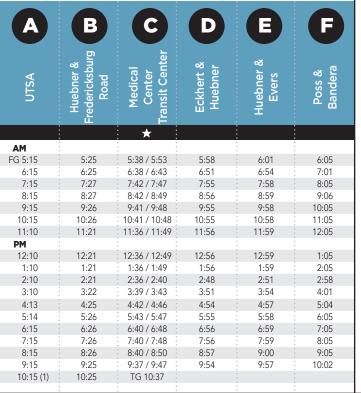

#### WHAT DOES "7:05 / 7:16" MEAN?

Normally just departure times are printed on the schedules. However, when a bus is scheduled to arrive at a major transfer point several minutes before it is scheduled to depart, both the arrival and departures times are displayed. This helps passengers plan transfers to other routes.