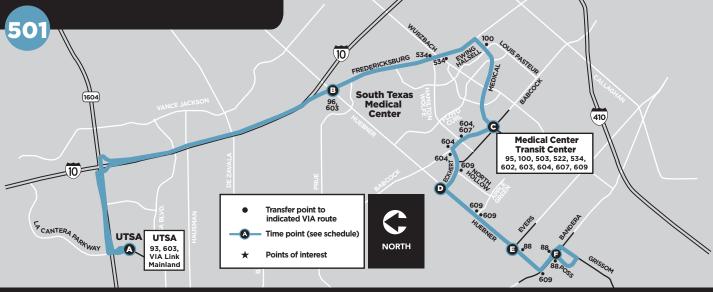

1 - Goes to Medical Center Transit Center only.

FG & TG - From or to VIA garage at 1021 San Pedro.

#### WHAT DOES "7:05 / 7:16" MEAN?

Normally just departure times are printed on the schedules. However, when a bus is scheduled to arrive at a major transfer point several minutes before it is scheduled to depart, both the arrival and departures times are displayed. This helps passengers plan transfers to other routes.