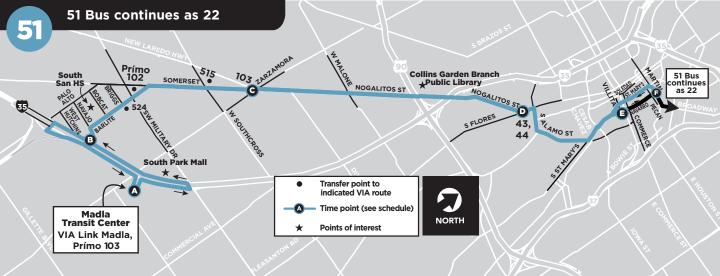

For lineup, Route 51 is served by Route 251 NOGALITOS / KIRK 51-62 LU. Route 251 lines up on E. Pecan St. west side of Navarro St., leaves downtown on route 51, and returns downtown on Route 62. Refer to VIA's lineup brochure for details.