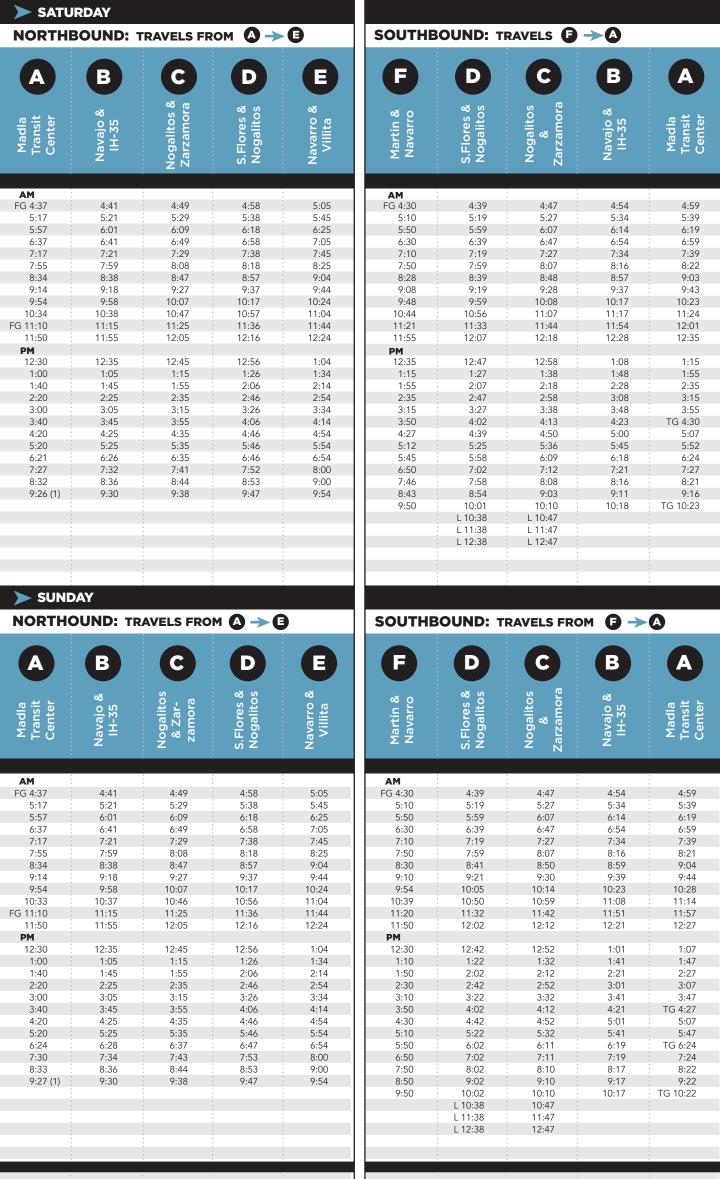

#### **MONDAY - FRIDAY**

NORTHBOUND: TRAVELS (A -> (E)

| ૐ                  |  |
|--------------------|--|
| Navarro<br>Villita |  |

## SOUTHBOUND: TRAVELS FROM 🗗 🔷 🗛

| త | C |
|---|---|
| ⊆ | È |
| 軍 | 0 |
| ä | á |
| Σ | Z |
|   |   |

| Navajo<br>IH-35 | Nogalit<br>& Zar-<br>zamor                                                                                                                                                                                        | S.Flores<br>Nogalit                                                                                                                                                                                                                                                  | Navarro<br>Villita                                                                                                                                                                                                                                                                                                                                                                                     |
|-----------------|-------------------------------------------------------------------------------------------------------------------------------------------------------------------------------------------------------------------|----------------------------------------------------------------------------------------------------------------------------------------------------------------------------------------------------------------------------------------------------------------------|--------------------------------------------------------------------------------------------------------------------------------------------------------------------------------------------------------------------------------------------------------------------------------------------------------------------------------------------------------------------------------------------------------|
|                 | ۰                                                                                                                                                                                                                 |                                                                                                                                                                                                                                                                      |                                                                                                                                                                                                                                                                                                                                                                                                        |
|                 |                                                                                                                                                                                                                   | 4.50                                                                                                                                                                                                                                                                 | 5.05                                                                                                                                                                                                                                                                                                                                                                                                   |
|                 |                                                                                                                                                                                                                   |                                                                                                                                                                                                                                                                      | 5:05                                                                                                                                                                                                                                                                                                                                                                                                   |
|                 |                                                                                                                                                                                                                   |                                                                                                                                                                                                                                                                      | 5:43                                                                                                                                                                                                                                                                                                                                                                                                   |
|                 |                                                                                                                                                                                                                   |                                                                                                                                                                                                                                                                      | 6:22                                                                                                                                                                                                                                                                                                                                                                                                   |
|                 |                                                                                                                                                                                                                   |                                                                                                                                                                                                                                                                      | 7:05                                                                                                                                                                                                                                                                                                                                                                                                   |
|                 |                                                                                                                                                                                                                   |                                                                                                                                                                                                                                                                      | 7:45                                                                                                                                                                                                                                                                                                                                                                                                   |
|                 |                                                                                                                                                                                                                   |                                                                                                                                                                                                                                                                      | 8:26                                                                                                                                                                                                                                                                                                                                                                                                   |
|                 |                                                                                                                                                                                                                   |                                                                                                                                                                                                                                                                      | 9:10                                                                                                                                                                                                                                                                                                                                                                                                   |
|                 |                                                                                                                                                                                                                   |                                                                                                                                                                                                                                                                      | 9:50                                                                                                                                                                                                                                                                                                                                                                                                   |
|                 |                                                                                                                                                                                                                   |                                                                                                                                                                                                                                                                      | 10:30                                                                                                                                                                                                                                                                                                                                                                                                  |
|                 |                                                                                                                                                                                                                   |                                                                                                                                                                                                                                                                      | 11:10                                                                                                                                                                                                                                                                                                                                                                                                  |
|                 |                                                                                                                                                                                                                   |                                                                                                                                                                                                                                                                      | 11:45                                                                                                                                                                                                                                                                                                                                                                                                  |
| 11:55           | 12:05                                                                                                                                                                                                             | 12:17                                                                                                                                                                                                                                                                | 12:25                                                                                                                                                                                                                                                                                                                                                                                                  |
| *               |                                                                                                                                                                                                                   |                                                                                                                                                                                                                                                                      |                                                                                                                                                                                                                                                                                                                                                                                                        |
|                 |                                                                                                                                                                                                                   |                                                                                                                                                                                                                                                                      | 1:05                                                                                                                                                                                                                                                                                                                                                                                                   |
|                 |                                                                                                                                                                                                                   |                                                                                                                                                                                                                                                                      | 1:45                                                                                                                                                                                                                                                                                                                                                                                                   |
|                 |                                                                                                                                                                                                                   |                                                                                                                                                                                                                                                                      | 2:25                                                                                                                                                                                                                                                                                                                                                                                                   |
|                 |                                                                                                                                                                                                                   |                                                                                                                                                                                                                                                                      | 3:05                                                                                                                                                                                                                                                                                                                                                                                                   |
|                 |                                                                                                                                                                                                                   |                                                                                                                                                                                                                                                                      | 3:45                                                                                                                                                                                                                                                                                                                                                                                                   |
| •               |                                                                                                                                                                                                                   |                                                                                                                                                                                                                                                                      | 4:25                                                                                                                                                                                                                                                                                                                                                                                                   |
|                 |                                                                                                                                                                                                                   |                                                                                                                                                                                                                                                                      | 5:05                                                                                                                                                                                                                                                                                                                                                                                                   |
|                 |                                                                                                                                                                                                                   |                                                                                                                                                                                                                                                                      | 5:42                                                                                                                                                                                                                                                                                                                                                                                                   |
|                 |                                                                                                                                                                                                                   |                                                                                                                                                                                                                                                                      | 6:19                                                                                                                                                                                                                                                                                                                                                                                                   |
|                 |                                                                                                                                                                                                                   |                                                                                                                                                                                                                                                                      | 7:05                                                                                                                                                                                                                                                                                                                                                                                                   |
|                 |                                                                                                                                                                                                                   |                                                                                                                                                                                                                                                                      | 7:53                                                                                                                                                                                                                                                                                                                                                                                                   |
|                 |                                                                                                                                                                                                                   |                                                                                                                                                                                                                                                                      | 8:25                                                                                                                                                                                                                                                                                                                                                                                                   |
|                 |                                                                                                                                                                                                                   |                                                                                                                                                                                                                                                                      | 9:15                                                                                                                                                                                                                                                                                                                                                                                                   |
| 9:39            | 9:48                                                                                                                                                                                                              | 9:57                                                                                                                                                                                                                                                                 | 10:04                                                                                                                                                                                                                                                                                                                                                                                                  |
| •               | *                                                                                                                                                                                                                 |                                                                                                                                                                                                                                                                      |                                                                                                                                                                                                                                                                                                                                                                                                        |
|                 | 4:39<br>5:17<br>5:55<br>6:37<br>7:15<br>7:56<br>8:42<br>9:21<br>10:01<br>10:41<br>11:16<br>11:55<br>12:35<br>1:15<br>1:55<br>2:34<br>3:12<br>3:52<br>4:33<br>5:13<br>5:50<br>6:37<br>7:28<br>8:00<br>8:50<br>9:39 | 4:39 4:48 5:17 5:26 5:55 6:04 6:37 6:46 7:15 7:24 7:56 8:05 8:42 8:51 9:21 9:31 10:01 10:11 10:41 10:51 11:16 11:26 11:55 12:05  12:35 12:45 1:15 1:25 1:55 2:05 2:34 2:44 3:12 3:23 3:52 4:03 4:33 4:44 5:13 5:23 5:50 6:00 6:37 6:47 7:28 7:37 8:00 8:09 8:50 8:59 | 4:39 4:48 4:58 5:17 5:26 5:36 5:55 6:04 6:15 6:37 6:46 6:57 7:15 7:24 7:37 7:56 8:05 8:18 8:42 8:51 9:02 9:21 9:31 9:42 10:01 10:11 10:22 10:41 10:51 11:02 11:16 11:26 11:37 11:55 12:05 12:17  12:35 12:45 12:57 1:15 1:25 1:37 1:55 2:05 2:17 2:34 2:44 2:56 3:12 3:23 3:36 3:52 4:03 4:16 4:33 4:44 4:57 5:13 5:23 5:34 5:50 6:00 6:11 6:37 6:47 6:58 7:28 7:37 7:46 8:00 8:09 8:18 8:50 8:59 9:08 |

| ΣΖ      | R O   | No    | в =<br>2 | ΣĖΰ     |
|---------|-------|-------|----------|---------|
|         |       |       |          |         |
| AM      |       |       |          |         |
| FG 4:30 | 4:41  | 4:49  | 4:57     | 5:02    |
| 5:10    | 5:21  | 5:29  | 5:37     | 5:42    |
| 5:50    | 6:01  | 6:10  | 6:19     | 6:25    |
| 6:25    | 6:38  | 6:47  | 6:56     | 7:02    |
| 7:05    | 7:18  | 7:29  | 7:38     | 7:44    |
| 7:48    | 8:01  | 8:12  | 8:21     | 8:27    |
| 8:28    | 8:41  | 8:52  | 9:01     | 9:07    |
| 9:10    | 9:24  | 9:34  | 9:43     | 9:49    |
| 9:50    | 10:04 | 10:14 | 10:23    | 10:29   |
| 10:10   | 10:24 | 10:34 | 10:43    | 10:49   |
| 10:50   | 11:04 | 11:14 | 11:23    | 11:29   |
| 11:29   | 11:43 | 11:53 | 12:02    | 12:09   |
| PM      |       |       |          |         |
| 12:06   | 12:21 | 12:33 | 12:44    | 12:51   |
| 12:44   | 12:59 | 1:11  | 1:22     | 1:29    |
| 1:25    | 1:40  | 1:52  | 2:03     | 2:10    |
| 2:05    | 2:20  | 2:32  | 2:43     | 2:50    |
| 2:45    | 3:00  | 3:12  | 3:23     | 3:30    |
| 3:25    | 3:41  | 3:53  | 4:04     | 4:11    |
| 4:05    | 4:21  | 4:33  | 4:44     | 4:51    |
| 4:45    | 5:01  | 5:13  | 5:24     | 5:31    |
| 5:25    | 5:41  | 5:53  | 6:04     | 6:11    |
| 6:10    | 6:26  | 6:38  | 6:47     | TG 6:54 |
| 6:28    | 6:44  | 6:54  | 7:03     | 7:10    |
| 7:05    | 7:19  | 7:29  | 7:38     | 7:45    |
| 7:50    | 8:04  | 8:14  | 8:23     | 8:30    |
| 8:38    | 8:51  | 8:59  | 9:08     | 9:14    |
| 9:20    | 9:33  | 9:41  | 9:50     | TG 9:56 |

10:47

11:47

12:47

## **RIDER NOTES**

10:38

11:38

12:38