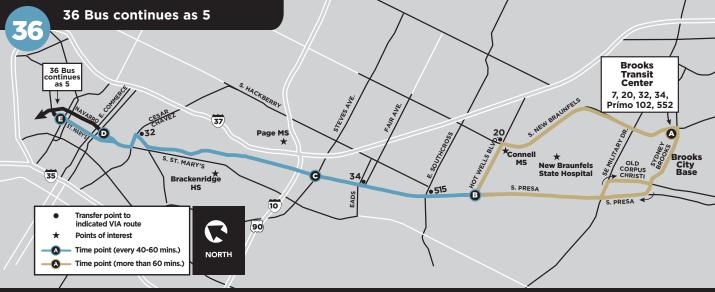

#### NORTHBOUND: TRAVELS FROM $\bullet \to \bullet$

| A                           | В                       | C                    | D                    |
|-----------------------------|-------------------------|----------------------|----------------------|
| Brooks<br>Transit<br>Center | Hot Wells &<br>S. Presa | S. Presa &<br>Steves | Navarro &<br>Villita |
|                             |                         |                      |                      |
| M                           |                         |                      | :                    |
| FG 5:15 (2)                 | 5:24                    | 5:30                 | 5:40                 |
| FG 6:09 (3)                 | 6:14                    | 6:20                 | 6:30                 |
| 7:04 (2)                    | 7:14                    | 7:20                 | 7:30                 |
| 8:08 (3)                    | 8:14                    | 8:20                 | 8:30                 |
| 9:04 (2)                    | 9:13                    | 9:20                 | 9:30                 |
| 10:06 (3)                   | 10:13                   | 10:20                | 10:30                |
| 11:04 (2)                   | 11:13                   | 11:20                | 11:30                |
| M                           |                         |                      | *                    |
| 12:05 (3)                   | 12:12                   | 12:19                | 12:30                |
| 1:02 (2)                    | 1:12                    | 1:19                 | 1:30                 |
| 2:05 (3)                    | 2:12                    | 2:19                 | 2:30                 |
| 3:01 (2)                    | 3:12                    | 3:19                 | 3:30                 |
| 4:05 (3)                    | 4:12                    | 4:19                 | 4:30                 |
| 5:04 (2)                    | 5:13                    | 5:19                 | 5:30                 |
| 6:07 (3)                    | 6:13                    | 6:19                 | 6:30                 |
| 7:04 (2)                    | 7:13                    | 7:19                 | 7:30                 |

### SOUTHBOUND: TRAVELS FROM **(■)** → **(A)**

| E                     | C                    | В                       | A                           |
|-----------------------|----------------------|-------------------------|-----------------------------|
| St. Mary's &<br>Pecan | S. Presa &<br>Steves | Hot Wells &<br>S. Presa | Brooks<br>Transit<br>Center |
| AM                    |                      | :                       | •                           |
| 6:10 (3)              | 6:21                 | 6:27                    | 6:34                        |
| 7:10 (2)              | 7:23                 | 7:30                    | 7:39                        |
| 8:10 (3)              | 8:23                 | 8:30                    | 8:36                        |
| 9:10 (2)              | 9:23                 | 9:29                    | 9:37                        |
| 10:10 (3)             | 10:23                | 10:29                   | 10:37                       |
| 11:10 (2)             | 11:23                | 11:29                   | 11:37                       |
| PM                    |                      | :                       |                             |
| 12:10 (3)             | 12:24                | 12:31                   | 12:38                       |
| 1:10 (2)              | 1:24                 | 1:31                    | 1:39                        |
| 2:10 (3)              | 2:25                 | 2:32                    | 2:39                        |
| 3:10 (2)              | 3:25                 | 3:32                    | 3:41                        |
| 4:10 (3)              | 4:24                 | 4:30                    | 4:37                        |
| 5:10 (2)              | 5:24                 | 5:30                    | 5:39                        |
| 6:10 (3)              | 6:23                 | 6:29                    | 6:36                        |
| 7:10 (2)              | 7:23                 | 7:29                    | 7:37                        |
| 8:10 (3)              | 8:23                 | 8:29                    | 8:36                        |
| 9:10 (2)              | 9:23                 | 9:29                    | 9:37                        |
| 10:10 (3)             | 10:23                | 10:29                   | TG 10:36                    |
|                       |                      | :                       |                             |
|                       |                      | :                       |                             |
|                       |                      |                         |                             |