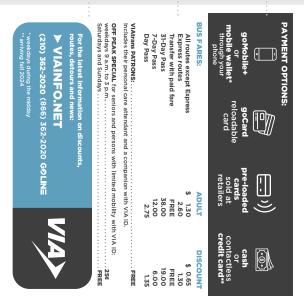

## LOST AND FOUND

VIA METRO CENTER

1021 San Pedro, San Antonio, Texas 78212

Hours of operation: Monday through Friday 8a.m. - 5p.m.
(210) 362-2020 • (866) 362-2020

TTY (210) 362-2019 • VIAinfo.net